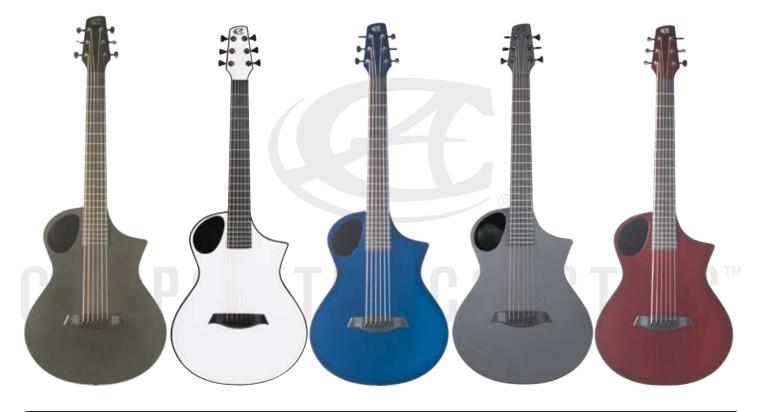

## Model: Composite Acoustics<sup>™</sup> Cargo

Available Finishes: High gloss Carbon Burst, Solid Red, Solid Blue, Solid Metallic Charcoal, Solid White or in our Satin Back RAW carbon fiber top finish.

Custom Tribal finish available on Red, Blue, White and Charcoal finishes.