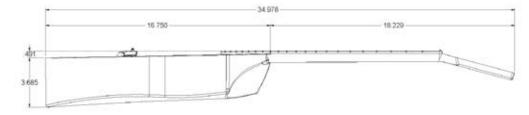

| Pickup: L.R. Baggs Active Element*             |

\*See www.lrbaggs.com for detailed specifications of on-board electronics

## NECK DIMENSIONS & STRING HEIGHT SETUP SPECS

Scale/Length: 22.75", 21 frets

- a. Width at Nut: 1.75" (44.45mm)
- b. Width at Last Fret: 2.25" (57.15mm)
- c. Thickness at 1st Fret: .81" (20.57mm)
- d. Thickness at 12th Fret: .86" (21.84mm)

Radius: 14"

#### String Height Specification

| 1st Fret | 12th Fret |
|----------|-----------|
|----------|-----------|

| E6-0.0240" | E6-0.0938" 3/32" |
|------------|------------------|
| A5-0.0220" | A5-0.0938" 3/32" |
| D4-0.0220" | D4-0.0938" 3/32" |
| G3-0.0220" | G3-0.0781" 5/64" |
| B2-0.0200" | B2-0.0781" 5/64" |
| E1-0.0190" | E1-0.0781" 5/64" |



# Cargo Basic Dimensions