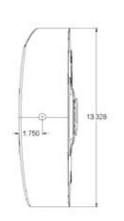

## NECK DIMENSIONS & STRING HEIGHT SETUP SPECS

Scale/Length: 22.75", 21 frets

- a. Width at Nut: 1.75" (44.45mm)
- b. Width at Last Fret: 2.25" (57.15mm)
- c. Thickness at 1st Fret: .81" (20.57mm)
- d. Thickness at 12th Fret: .86" (21.84mm)

Radius: 14"