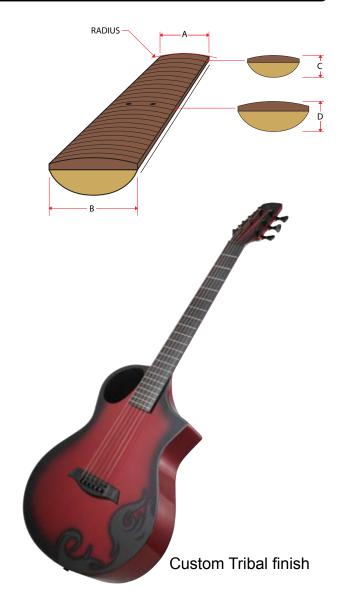

Custom Tribal finish available on Red, Blue, White and Charcoal finishes.

## NECK DIMENSIONS & STRING HEIGHT SETUP SPECS

Scale/Length: 22.75", 21 frets

- a. Width at Nut: 1.75" (44.45mm)
- b. Width at Last Fret: 2.25" (57.15mm)
- c. Thickness at 1st Fret: .81" (20.57mm)
- d. Thickness at 12th Fret: .86" (21.84mm)

Radius: 14"