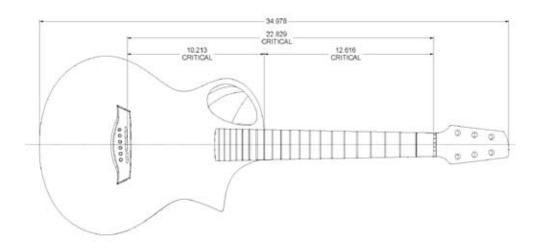

# Cargo Basic Dimensions

## NECK DIMENSIONS & STRING HEIGHT SETUP SPECS

Scale/Length: 22.75", 21 frets

- a. Width at Nut: 1.75" (44.45mm)
- b. Width at Last Fret: 2.25" (57.15mm)
- c. Thickness at 1st Fret: .81" (20.57mm)
- d. Thickness at 12th Fret: .86" (21.84mm)